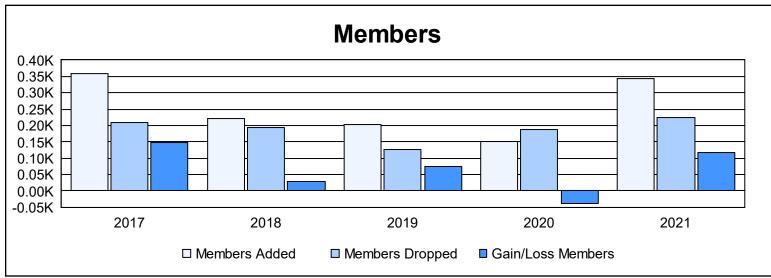

District R 2

As of June 2021 Cumulative

| Year      | New<br>Clubs | Dropped<br>Clubs | Gain/<br>Loss<br>Clubs | New<br>Members | Charter<br>Members | Reinstate<br>Members | Transfer<br>Members | Total<br>Member<br>Added | Total<br>Members<br>Dropped | Gain/<br>Loss<br>Members |
|-----------|--------------|------------------|------------------------|----------------|--------------------|----------------------|---------------------|--------------------------|-----------------------------|--------------------------|
| 2016-2017 | 2            | 0                | 2                      | 228            | 91                 | 38                   | 1                   | 358                      | 210                         | 148                      |
| 2017-2018 | 2            | 1                | 1                      | 161            | 55                 | 5                    | 1                   | 222                      | 194                         | 28                       |
| 2018-2019 | 3            | 0                | 3                      | 104            | 84                 | 10                   | 4                   | 202                      | 128                         | 74                       |
| 2019-2020 | 0            | 0                | 0                      | 72             | 29                 | 50                   | 0                   | 151                      | 189                         | -38                      |
| 2020-2021 | 5            | 0                | 5                      | 169            | 126                | 43                   | 4                   | 342                      | 224                         | 118                      |
| Average   | 2            | 0                | 2                      | 147            | 77                 | 29                   | 2                   | 255                      | 189                         | 66                       |