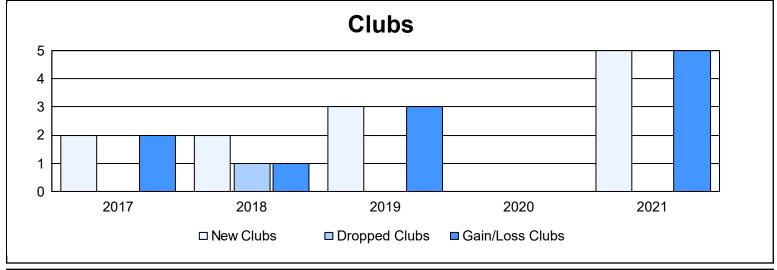

District R 2

As of June 2021 Cumulative

| Year      | New<br>Clubs | Dropped<br>Clubs | Gain/<br>Loss<br>Clubs | New<br>Members | Charter<br>Members | Reinstate<br>Members | Transfer<br>Members | Total<br>Member<br>Added | Total<br>Members<br>Dropped | Gain/<br>Loss<br>Members |
|-----------|--------------|------------------|------------------------|----------------|--------------------|----------------------|---------------------|--------------------------|-----------------------------|--------------------------|
| 2016-2017 | 2            | 0                | 2                      | 228            | 91                 | 38                   | 1                   | 358                      | 210                         | 148                      |
| 2017-2018 | 2            | 1                | 1                      | 161            | 55                 | 5                    | 1                   | 222                      | 194                         | 28                       |
| 2018-2019 | 3            | 0                | 3                      | 104            | 84                 | 10                   | 4                   | 202                      | 128                         | 74                       |
| 2019-2020 | 0            | 0                | 0                      | 72             | 29                 | 50                   | 0                   | 151                      | 189                         | -38                      |
| 2020-2021 | 5            | 0                | 5                      | 169            | 126                | 43                   | 4                   | 342                      | 224                         | 118                      |
| Average   | 2            | 0                | 2                      | 147            | 77                 | 29                   | 2                   | 255                      | 189                         | 66                       |